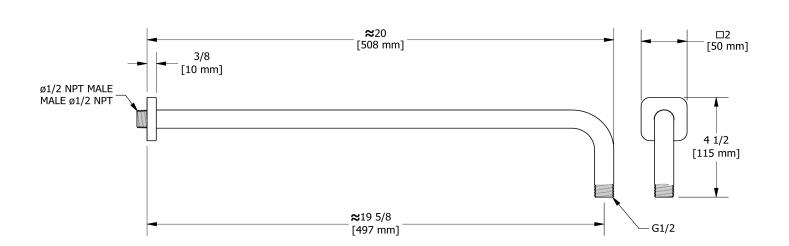

50 cm (20") shower arm **573** 

## **Descriptions**

• Shower arm with Salome flange with set screw

• ½" inlet male NPT